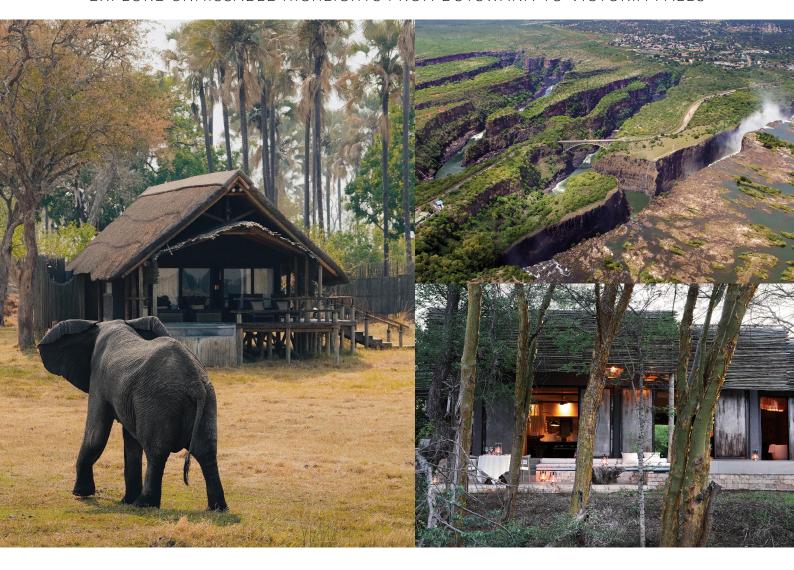

# SEVEN-DAY ITINERARY

EXPLORE UNMISSABLE HIGHLIGHTS FROM BOTSWANA TO VICTORIA FALLS

# DAY 2 - 4: CHOOSE YOUR SAFAR LODGE

Enjoy four nights at the Belmond Safari lodge of your choice. Adventure through the Okavango Delta or encounter elephants and local history in the Chobe National Park.

#### DAY 5 - 7: VICTORIA FALLS

Check in at the tranquil Matetsi Victoria Falls lodge, just a few kilometres upstream from Victoria Falls. From this peaceful bend in the Zambezi River, enjoy tours of the falls, cruises, tribal village walks, canoeing, fishing and game drives in the National Park.