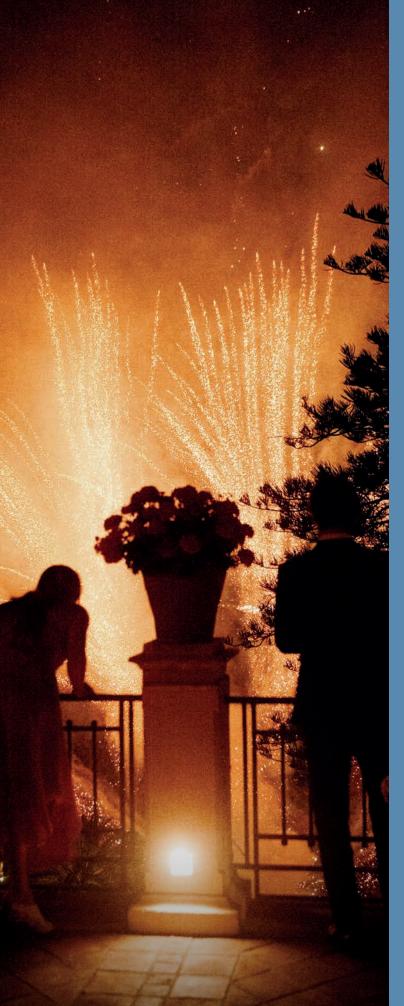

When the end of the year approaches, celebrate the Eve of the Eve as true Madeiran do and prepare for the incredible firework display on New Year's Eve, one of the largest shows in the world.

## **31 December**

New Year's gala dinner In The Dining Room, followed by the spectacular Madeiran fireworks display

**1 January** New Year's Day breakfast Extended Champagne Breakfast on the Pool Terrace