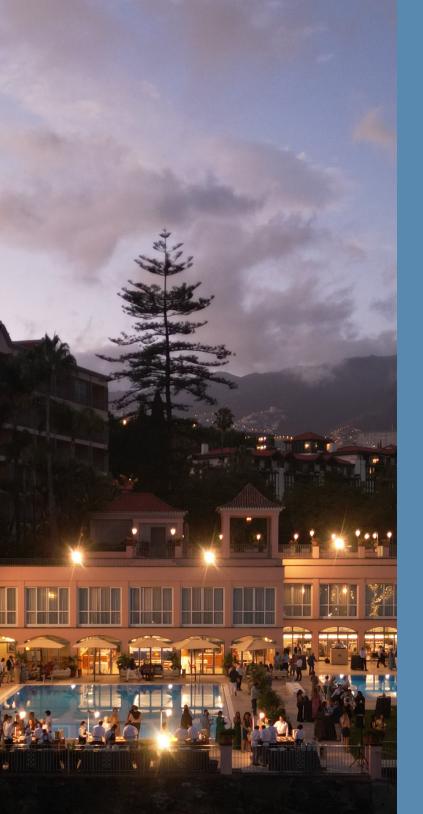

## Tis the SEASON

B eautifully warm year-round, Madeira is the perfect place to celebrate a year-end getaway with some winter sun.

From December 1, Funchal explodes with lights, glittering decorations and imaginative displays. An enticing array of festive food jostle for attention among tropical fruit, spectacular flowers and the captivating atmosphere that infuses Avenida Arriaga. Get lost in the little alleys of the city taking in the exotic Christmas spirit and look out for traditional lapinhas, the traditional Madeiran nativity scenes decorated with tropical fruit.