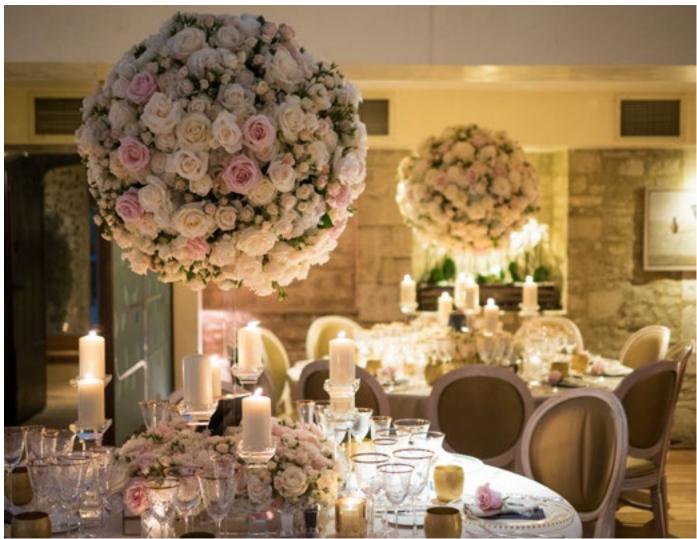

### Decadent days

#### LA BELLE ÉPOQUE

La Belle Epoque Conservatory opens its doors to an enchanting walled garden, lined with elegant borders leading to the original 15th century gates. The adjoining dining room is styled with beautiful Art Deco furnishings, providing a glorious setting to wow your guests.