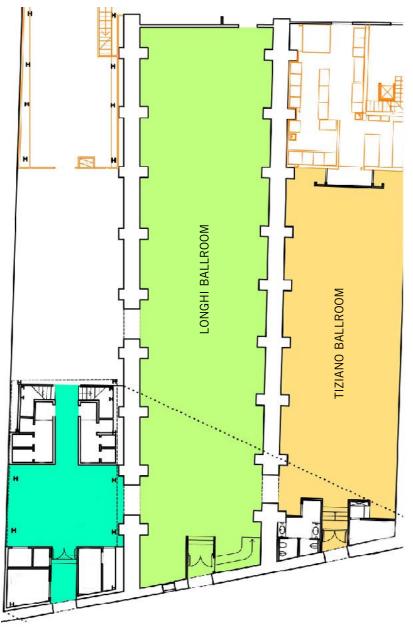

|                           | COCKTAIL<br>RECEPTION | BANQUET | AREA              |
|---------------------------|-----------------------|---------|-------------------|
| LONGHI<br>BALLROOM        | 300                   | 220     | 376m <sup>2</sup> |
| TIZIANO<br>BALLROOM       | 140                   | 120     | 157m²             |
| FONDAMENTA<br>TERRACE     | 200                   | -       | 46m <sup>2</sup>  |
| ANTIQUE<br>TERRACE        | 60                    | 50      | 98m²              |
| ANTIQUE<br>GARDEN         | 200                   | 160     | 250m <sup>2</sup> |
| CIP'S CLUB<br>RESTAURANT* | 120                   | 70      | 130m <sup>2</sup> |

\* Lunch only - on request

LONGHI AND TIZIANO BALLROOMS

FONDAMENTA TERRACE

BELMOND HOTEL CIPRIANI VENICE