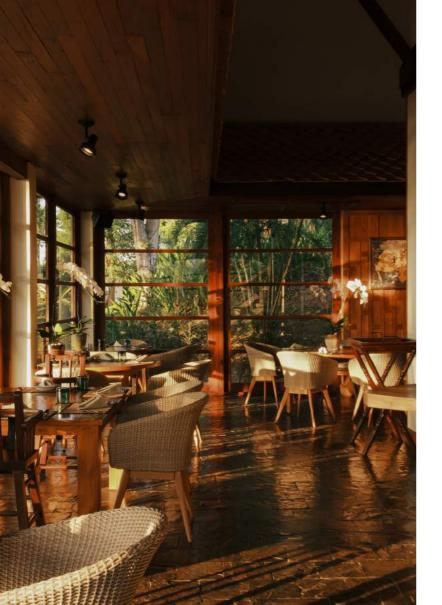

### LAI THAI RESTAURANT

Indulge in a culinary journey where refinement meets tradition at Lai Thai, an enclave of elevated dining nestled within the heart of Southern Thai gastronomy. Step into a realm where every detail is meticulously crafted to transport you to the vibrant streets of Thailand. Each dish is crafted with precision and passion, utilising ingredients sourced locally from the bountiful lands of Koh Samui as well as herbs and spices from our in-house herb garden, expertly woven into the menu.

Allow the gentle glow of dimly-lit surroundings to enhance your dining experience, enveloping you in an atmosphere of tranquillity and sophistication while you sample the most delectable local favourites including wok-fried signature noodle dishes Kuey Tiew and Pad Thai Kung Hin, Thai Crab Curry Kanom Jeen Gaeng Poo and Mango Sticky Rice. Pair your culinary journey with an extensive wine list and discover flavours meticulously curated from the rich tapestry of Southern Thai cuisine within Lai Thai's sanctuary of taste.