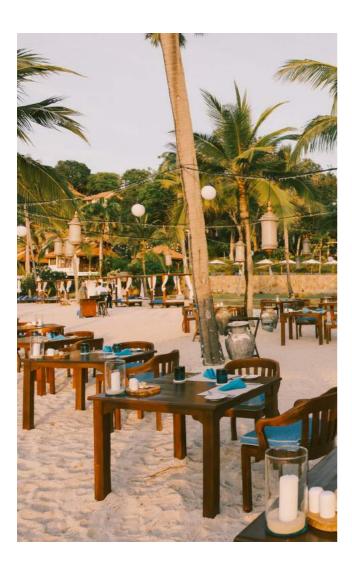

## BEACH RESTAURANT

At The Beach Restaurant, discerning palates are treated to a symphony of exquisite seafood and delectable dishes, meticulously crafted with a nod to tradition and a flourish of innovation.

Central to the restaurant's culinary ethos are time-honoured techniques such as lacto-fermentation and charcoal smoking which is featured in 80 percent of the dishes, imparting a nuanced depth to every creation. Within the inviting embrace of The Beach Restaurant, guests may embark on a sensory voyage beyond the ordinary, where the essence of the land and sea meets a mesmerising display of culinary artistry.

Committed to the environment and community, Beach Restaurant collaborates with Samui's local organic farms and fishermen, ensuring a menu of natural, nutritious, and simple cuisine that resonates with a passionate punch. In their culinary philosophy, simplicity is revered as the ultimate sophistication.

Available daily for lunch and dinner, The Beach Restaurant invites guests into their sandy abode to bask in the soothing lull of the waves gently brushing the shore and indulge in an exquisite array of barbecued and grilled culinary creations.