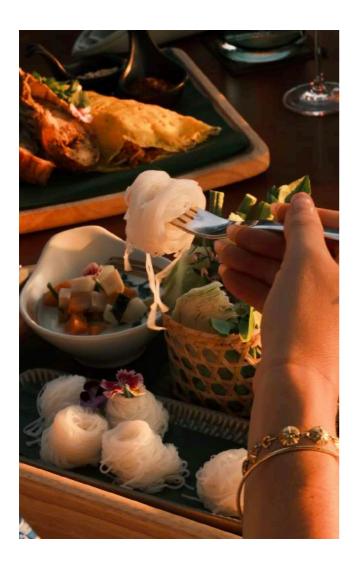

Allow the gentle glow of dimly-lit surroundings to enhance your dining experience, enveloping you in an atmosphere of tranquillity and sophistication while you sample the most delectable local favourites including wok-fried signature noodle dishes Kuey Tiew and Pad Thai Kung Hin, Thai Crab Curry Kanom Jeen Gaeng Poo and Mango Sticky Rice. Pair your culinary journey with an extensive wine list and discover flavours meticulously curated from the rich tapestry of Southern Thai cuisine within Lai Thai's sanctuary of taste.

Vegan diners will also have an array of international favourites and local specialties such as Gaeng Liang – a hearty Thai vegetable soup with tofu amongst other plant-based selections available in a separate menu.