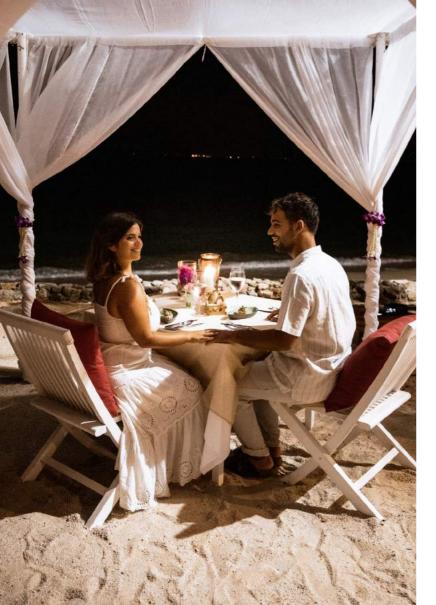

#### YOU & THE BEACH

Experience the epitome of romance with a private beach dinner, creating memories to cherish forever. As the sun sets and the balmy evening air envelops you, relax in the intimate, secluded ambiance of your elegantly adorned table. Surrounded by flower petals, candlelight, and flickering torches, your dining experience is set against the stunning backdrop of Koh Phangan and Angthong Marine Park, right at the water's edge.

Savour a meticulously crafted five-course degustation menu, each dish a testament to culinary artistry, designed to delight your palate. With your own private waiter attending to every detail, the evening unfolds with effortless elegance, allowing you to fully immerse yourself in the moment.