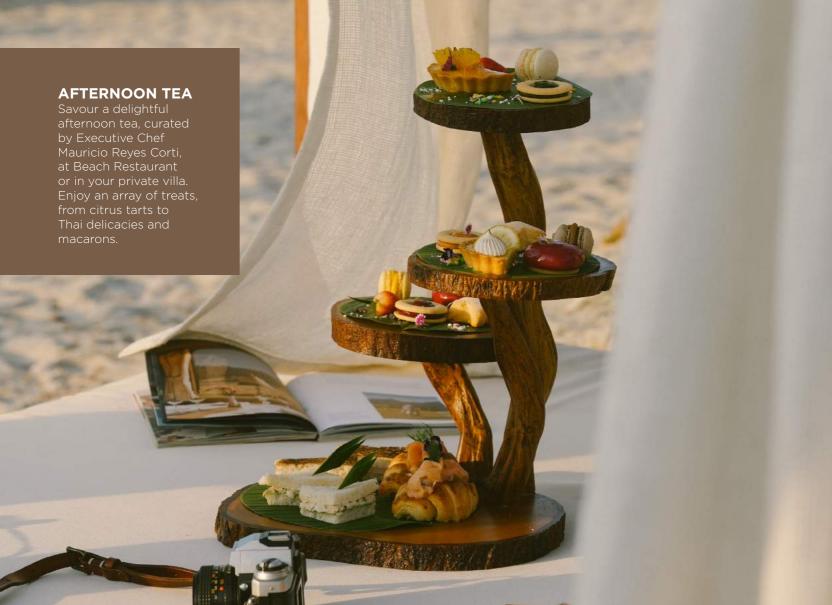

With over 20 years of culinary expertise and a journey that spans countries rich in gastronomic traditions, Uruguayan-Italian veteran Chef Mauricio Reyes Corti brings a wealth of experience to Napasai.

Chef Mauricio's authentic menus comprises signature indulgent dishes, such as octopus anticuchos, with sweet potato chips and an aromatic coriander-tomato dressing, marinated local Phuket lobster loins, with a pumpkin puree and lemon creme-fraiche and rich herb oil, as well as a decadent coco puff tiramisu, with a fragrant coconut mascarpone cream, cacao, baileys, and coffee.