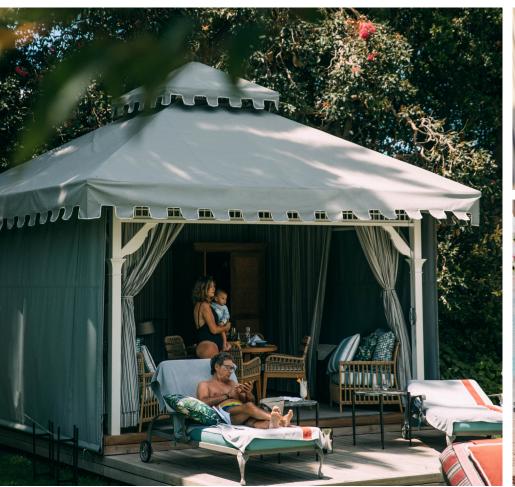

## **POOL CABANAS**

Indulge in the epitome of exclusivity! Secure an all-day sanctuary for up to six guests, open to both residents and non-residents. Our cabana promises a lavish and private escape, designed for you to relax and relish the day in style. Enjoy a wealth of amenities and curated services that redefine luxury, ensuring an unforgettable experience.

Opening Hours: Daily between 10h00 to 18h00

Cost: R6 000 per day

Book with the concierge team on concierge.mnh@belmond.com or +27 21 483 1774

## INCLUDED:

- Mount Nelson Rosé
- 200ml cans of Coke, Coke Zero, tonic water and lemonade
- 750ml still mineral water
- 750ml sparkling mineral water
- Fruit bowl
- Sunscreen
- Access to the Oasis heated pool