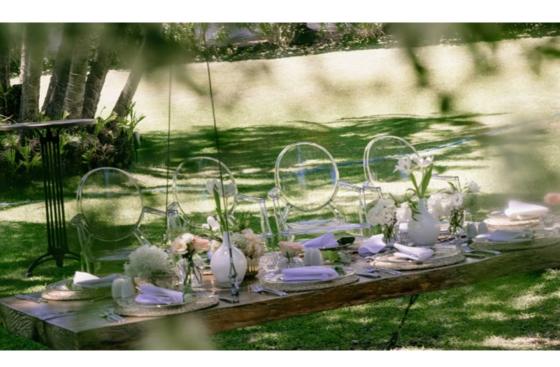

## Wedding Party Proposals

Intimate celebrations with your closest friends, surprise them with an invite to be part of your wedding party.

Under the sun-dappled shade of the "Secret Garden", savour an exquisite Harvest Table lunch or dinner. An African teak table suspended from a tree, is laid out with delicious seasonal specialities created by the team of chefs. Cut glassware and floral table decorations complete the scene. Later, be pampered at the Librisa Spa.

#### Secret Garden

In the sun-dappled shade of the "Secret Garden", savour an exquisite Harvest Table lunch or dinner.

- Three course Harvest Table lunch or dinner in the secret garden
- Facial or aromatherapy massage
- Mini 375 ml Moët & Chandon per person