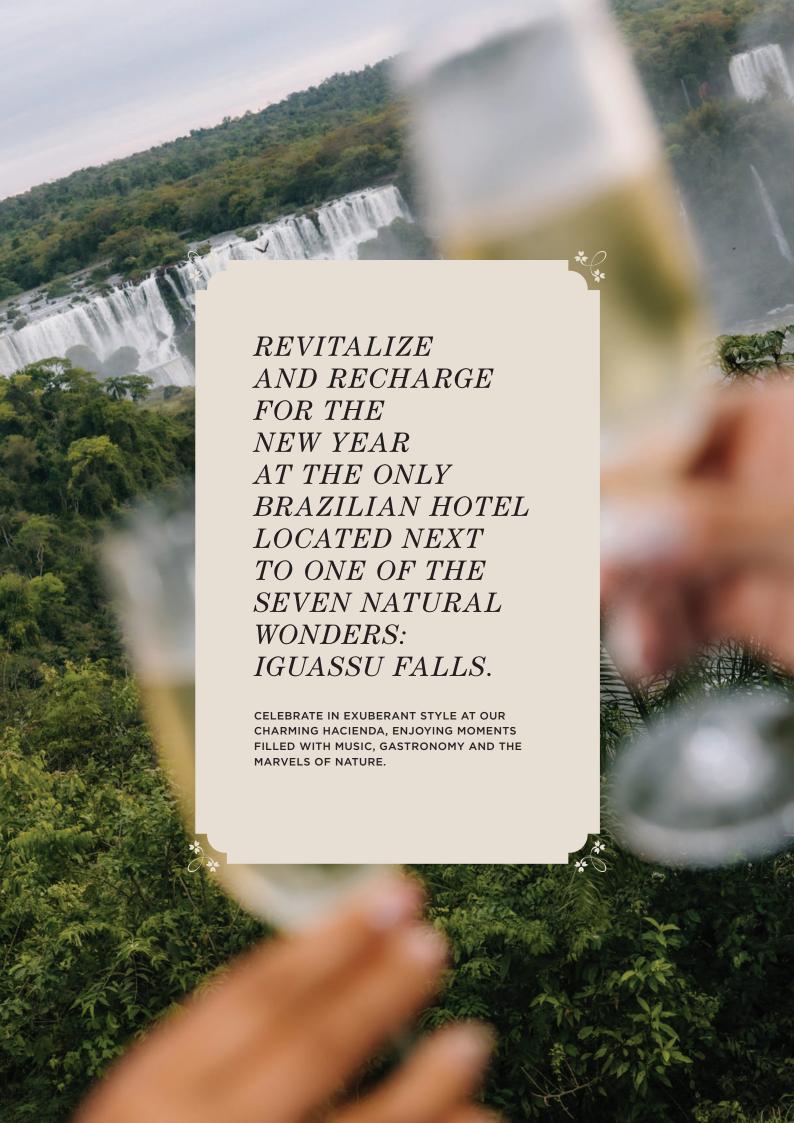

## A NIGHT AT THE BORDER EVERY SATURDAY

Embark on an inspiring journey where borders fade, cultures intertwine, and souls connect in a celebration of diversity. Enjoy an enchanting evening filled with exceptional cuisine from Brazil, Paraguay and Argentina, complemented by selected wines and live music that reflect the rich cultural fusion of the tri-border region.

### NEW YEAR'S RITUAL AT IGUASSU FALLS

Say goodbye to the old and hello to the new in a rare and unforgettable setting: the lawn in front of majestic Iguassu Falls. Join this interactive community event to participate in a special New Year's ritual, enveloped by the powerful energy of nature and the waters that symbolize renewal. Experience a magical moment, united in reflection, hope and celebration for the new cycle ahead.