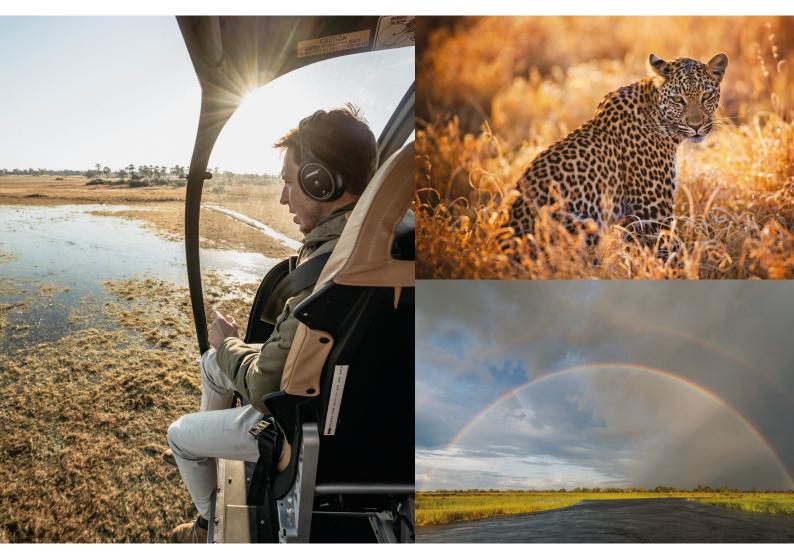

#### DAY 4 - 7: EAGLE ISLAND LODGE

Explore Eagle Island Lodge in the Okavango Delta. Tour the waterways in a traditional mokoro cance and spot game from the sky on a scenic helicopter ride with your local environmentalist guide.

#### DAY 1 - 4: SAVUTE ELEPHANT LODGE

From Johannesburg or Cape Town, journey to the elephant-rich Savute Elephant Lodge in the Chobe National Park. The dynamic plains are home to a wide range of wildlife from leopard to klipspringers. Discover the ancient history of the Bushmen paintings and dine in the baobab groves.