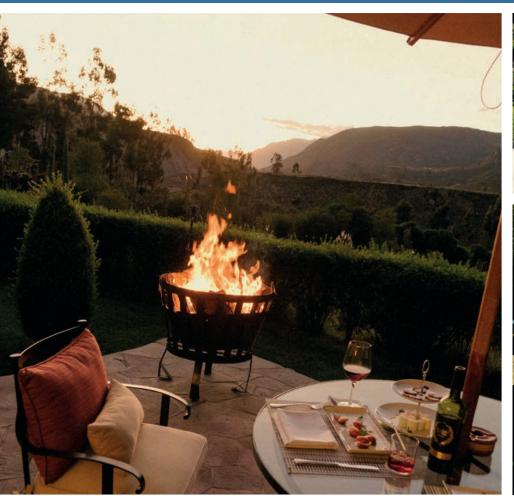

## THE MOST SPECTACULAR JOURNEY THROUGH THE PERUVIAN ANDES

Experience unique moments with Belmond in Peru. Step aboard the Andean Explorer, South America's first luxury sleeper train. Glide across the Andean plains from Cusco to Arequipa or from Arequipa to Cusco, visiting natural wonders such as Lake Titicaca. Begin or end your journey with a stay at Las Casitas, in the Colca, Arequipa; surrounded by the spellbinding landscapes of a valley that is home to one of the deepest canyons in the world where you can observe the iconic flight of the Condor.

\*\*Transfers included: from Colca Station (Km 93) to Las Casitas; from Las Casitas to Arequipa International Airport or vice versa. \*\*\*Referential images.