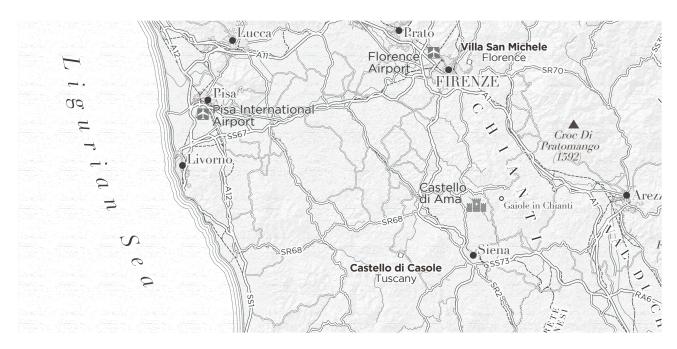

### FIND VILLA SAN MICHELE

BY AIR

FLORENCE AIRPORT (FLR) - 10km; 30 minutes by car.

PISA AIRPORT (PSA) - 83km; 75 minutes by car.

BY TRAIN

Florence Santa Maria Novella Railway Station - 15 minutes by car. Train services from Milan, Venice, Rome and Naples.

BY ROAD

From the A1 motorway, exit at Firenze Sud. Follow the signs for Fiesole. Coming through the town of San Domenico look for signs to Belmond Villa San Michele.

BY HELICOPTER

Helicopter transfer from/to Fiesole and private car to Belmond Villa San Michele (15 minutes).

### FIND CASTELLO DI CASOLE

BY AIR

FLORENCE AIRPORT (FLR) - 60km; 50 minutes by car.

PISA AIRPORT (PSA) - 92km; 1 hour 40 minutes by car.

ROME AIRPORT (FCO) - 255km; 2 hours 55 minutes by car.

BY ROAD

FLORENCE AND BELMOND VILLA SAN MICHELE - 60km; 50 minutes by car.

SIENA - 40km; 45 minutes by car.

SAN GIMIGNANO - 30km; 45 minutes by car.

PISA - 92km; 1 hour 40 minutes by car.

LUCCA - 135km; 1 hour 35 minutes by car.

VILLA SAN MICHELE, VIA DOCCIA 4, 50014 FIESOLE, FLORENCE CASTELLO DI CASOLE, LOCALITÀ QUERCETO, 53031 CASOLE D'ELSA, SIENA