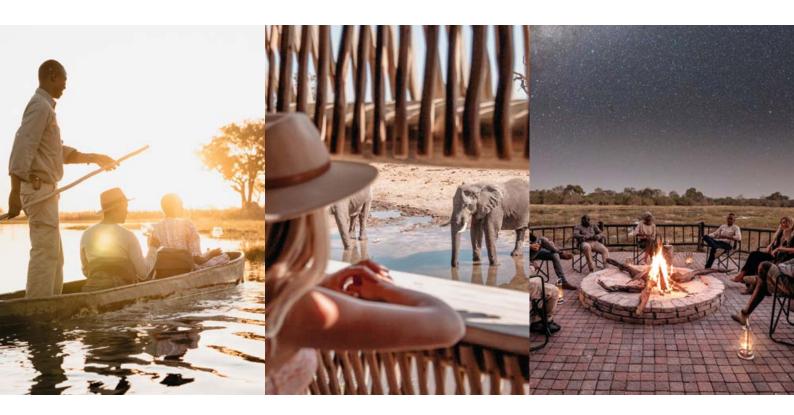

## Ultimate Okavango

Eagle Island Lodge is a sustainably designed and built sanctuary that takes you magically close to the Delta's rich wildlife. Drift through the watery landscape on a mokoro canoe, spotting hippos and kingfishers, or fuel your adrenaline with a thrilling helicopter and horseback safari.

### Dynamic Landscape

Elephants are, not surprisingly, the main attraction at **Savute Elephant Lodge** which boasts an exemplary eco-friendly design, luxurious spa and viewing hide. The majestic inhabitants are drawn to the mysterious Savute Channel, which flows and dries up seemingly at whim.

## Animal Magic

The inviting tented rooms at **Khwai River Lodge** feature panoramic private decks. They overlook the floodplains, offering prime views of phenomenal wildlife, including leopards, wild dogs and lions. After a day spent in the savannah, unwind in the tranquil pool or share stories by the fire.