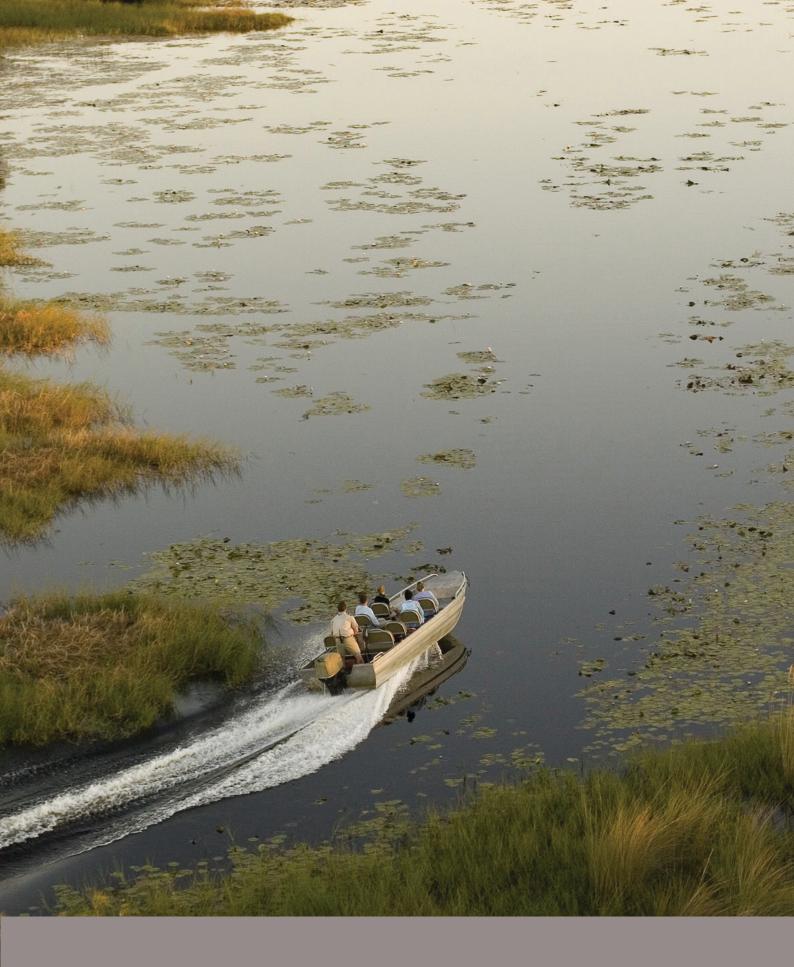

Our two Belmond Safari lodges are set in the unspoilt wilderness of Northern Botswana. This is where the incredible Okavango Delta floods each year, attracting a breathtaking diversity of wildlife.

Eagle Island Lodge
Botswana

#### ULTIMATE OKAVANGO

Eagle Island Lodge is a sustainably designed and built sanctuary that takes you magically close to the Delta's rich wildlife. Drift through the watery landscape on a mokoro canoe, spotting hippos and kingfishers, or fuel your adrenaline with a thrilling helicopter and horseback safari.