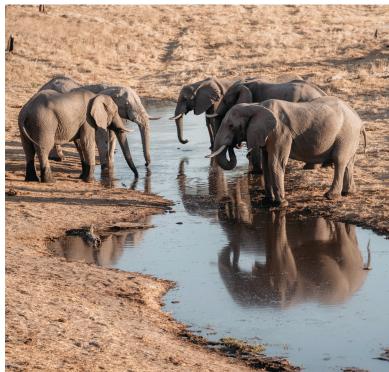

#### DYNAMIC LANDSCAPE

Elephants are, not surprisingly, the main attraction at **Savute Elephant Lodge** which boasts an exemplary eco-friendly design, luxurious spa and viewing hide. The majestic inhabitants are drawn to the mysterious Savute Channel, which flows and dries up seemingly at whim.