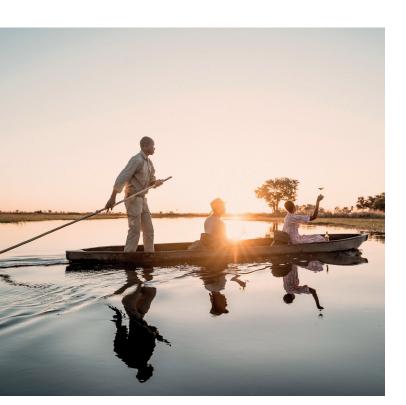

## **ULTIMATE OKAVANGO**

Eagle Island Lodge is a sustainably designed and built sanctuary that takes you magically close to the Delta's rich wildlife. Drift through the watery landscape on a mokoro canoe, spotting hippos and kingfishers, or fuel your adrenaline with a thrilling helicopter and horseback safari.