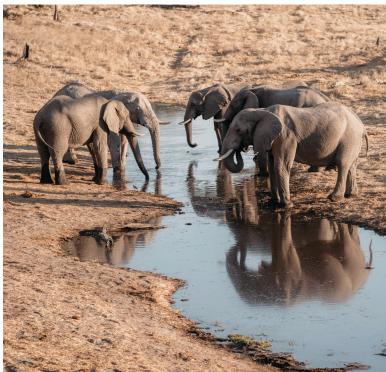

### DYNAMIC LANDSCAPE

Elephants are, not surprisingly, the main attraction at **Savute Elephant Lodge** which boasts an exemplary eco-friendly design, luxurious spa and viewing hide. The majestic inhabitants are drawn to the mysterious Savute Channel, which flows and dries up seemingly at whim.