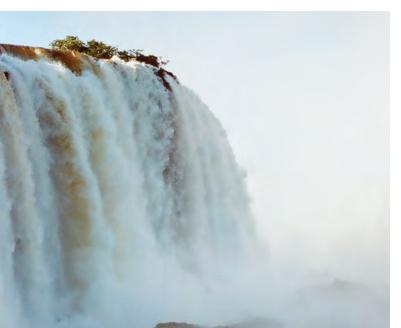

The energy of Iguassu Falls is astounding, with a scientific explanation that allows us to understand and measure its magnitude. Prepare to unravel the secret behind the wonderful sensation that is awakened when you come into contact with this marvel of nature. Experience the unforgettable sight of the lunar rainbow shimmering in the spray of the waterfall on full moon nights.

8.45pm - Full Moon Experience:

Guided tour with a local guide to witness the lunar rainbow over Iguassu Falls Meeting point: Hotel Lobby