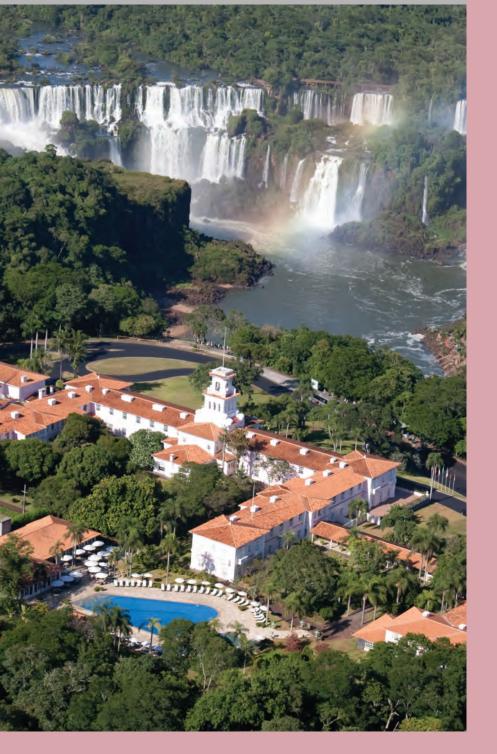

The energy of Iguassu Falls is astounding, with a scientific explanation that allows us to understand and measure its magnitude. Prepare to unravel the secret behind the wonderful sensation that is awakened when you come into contact with this marvel of nature. Experience the unforgettable sight of the lunar rainbow shimmering in the spray of the waterfall on full moon nights.