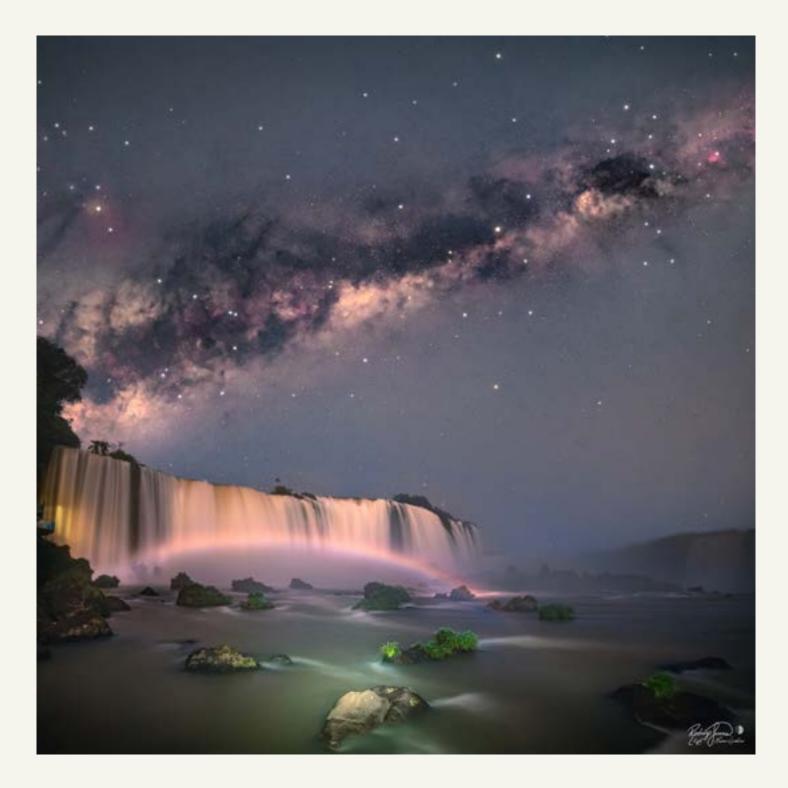

# NIGHT AT THE FALLS

DURATION: APPROX. 1H30 TIME: BETWEEN 7:30 PM AND 10:30 PM

#### CHECK THE 2025 LUNAR CALENDAR

CHECK WITH THE CONCIERGE IF THE TOUR IS HAPPENING DURING YOUR STAY

PRICES UPON REQUEST.

Experience the magic of a moonlit walk along the footbridges of the Falls and witness one of nature's rarest spectacles: the lunar rainbow. Created by moonlight refracting through the mist, this ethereal phenomenon appears only under perfect conditions, making it a truly once-in-a-lifetime sight.

This exclusive, seasonal experience is available only to Hotel das Cataratas guests.

FOR SAFETY REASONS, THIS TOUR IS NOT PERMITTED FOR CHILDREN UNDER 12 YEARS OLD OR INDIVIDUALS WITH MOBILITY DIFFICULTIES. ADVANCE RESERVATION RECOMMENDED. PLEASE CONTACT YOUR EXPERIENCE CURATOR. SUBJECT TO AVAILABILITY.