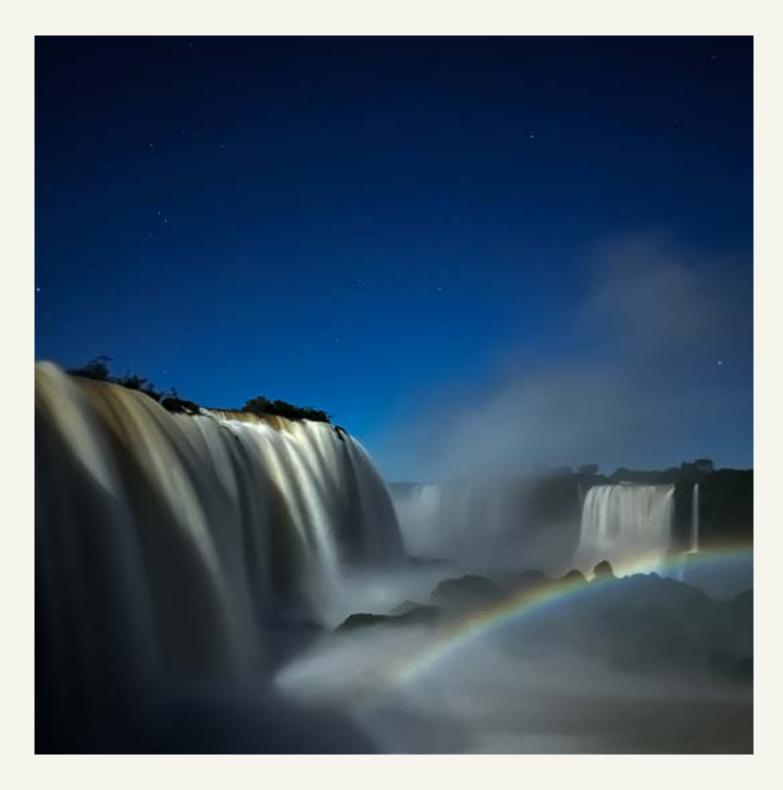

# NIGHT AT THE FALLS

DURATION: APPROX. 1H30 TIME: BETWEEN 7:30 PM AND 10:30 PM

#### CHECK THE 2025 LUNAR CALENDAR

CHECK WITH THE CONCIERGE IF THE TOUR IS HAPPENING DURING YOUR STAY

PRICES UPON REQUEST.

Experience the magic of a moonlit walk along the footbridges of the Falls and witness one of nature's rarest spectacles: the lunar rainbow. Created by moonlight refracting through the mist, this ethereal phenomenon appears only under perfect conditions, making it a truly once-in-a-lifetime sight.

This exclusive, seasonal experience is available only to Hotel das Cataratas guests.

FOR SAFETY REASONS, THIS TOUR IS NOT PERMITTED FOR CHILDREN UNDER 12 YEARS OLD OR INDIVIDUALS WITH MOBILITY DIFFICULTIES. ADVANCE RESERVATION RECOMMENDED. PLEASE CONTACT YOUR EXPERIENCE CURATOR. SUBJECT TO AVAILABILITY.