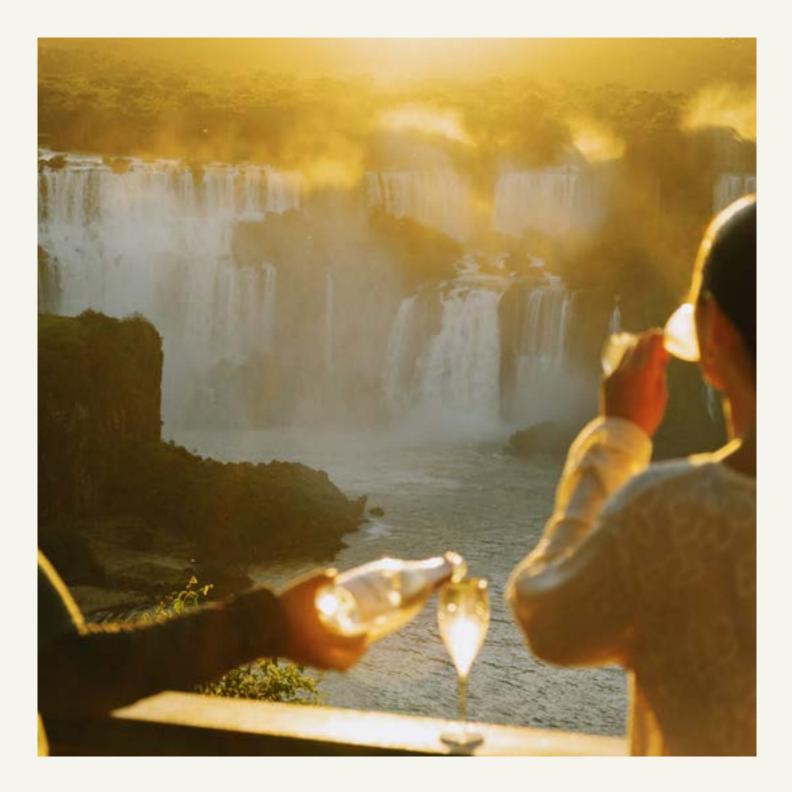

## TOAST TO THE SUNSET

DURATION: APPROX. 30MIN TIME: 06.30PM - 07PM 05.30PM - 6PM

COMPLIMENTARY EXPERIENCE.

Witness one of the Seven Natural Wonders of the World in its most magical light. As the sun sets over the horizon, watch the breathtaking spectacle as the sky turns shades of gold and vermilion, hypnotically reflected in the waters below. With a glass of something sparkling in your hand, enjoy a cinematic experience that connects you to the grandeur of the iconic landscape.