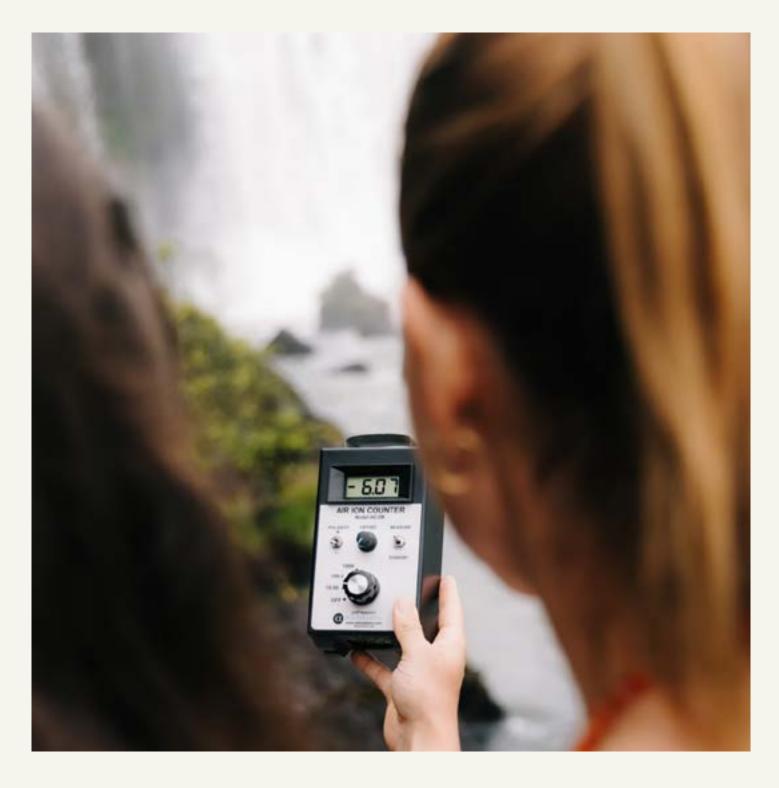

### WELLNESS FEEL THE ENERGY

DURATION: APPROX. 1H40 TIME: 07:00 AM

PRICES UPON REQUEST.

Experience the invigorating energy of Iguassu Falls! The waterfalls and surrounding rainforest generate a unique concentration of negative ions, scientifically proven to enhance wellbeing, balance, and vitality.

Led by a wellness expert, this experience combines breathing techniques and bioenergetic exercises, alongside a live ion measurement that reveals nature's impact on your body. Reconnect with the elements and awaken a renewed sense of harmony.