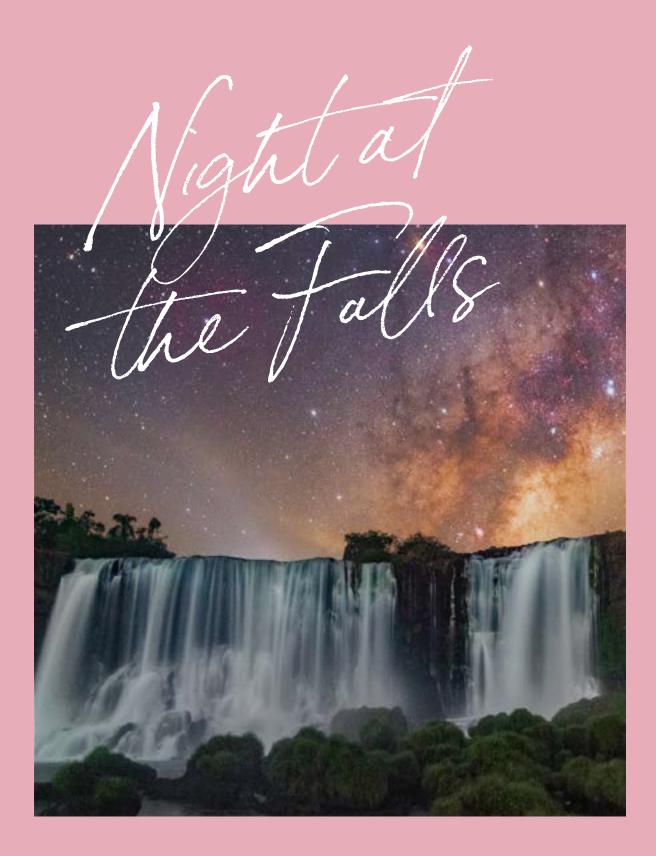

#### NIGHT AT THE FALLS

A mesmerizing spectacle where moonlit waters shimmer and the forest whispers its secrets.