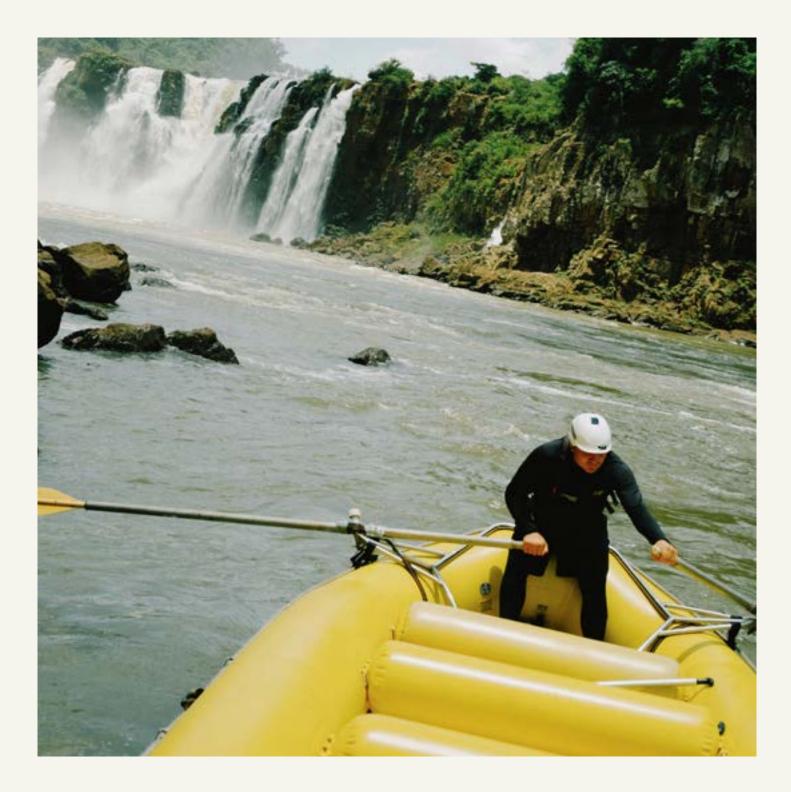

### ADVENTURE & NATURE IGUASSU RIVER RAFTING

DURATION: 40 MIN TO 2H30 (INDEPENDENT EXPERIENCE) TIME: BETWEEN 9:30 AM AND 3:30 PM

PRICES UPON REQUEST.

Navigate the exciting rapids of the Iguassu River in a rip-roaring inflatable boat ride. Absorb the awe-inspiring beauty of the surroundings as you experience the intoxicating thrill of whitewater rafting.

ONLY FOR PARTICIPANTS AGED 14 AND OLDER. ADVANCE RESERVATION RECOMMENDED. SUBJECT TO AVAILABILITY AND WEATHER CONDITIONS.

adventure & nature HELICOPTER FLIGHT

DURATION: 10-MIN OR 35-MIN FLIGHTS TIME: BETWEEN 9:00 AM AND 4:00 PM