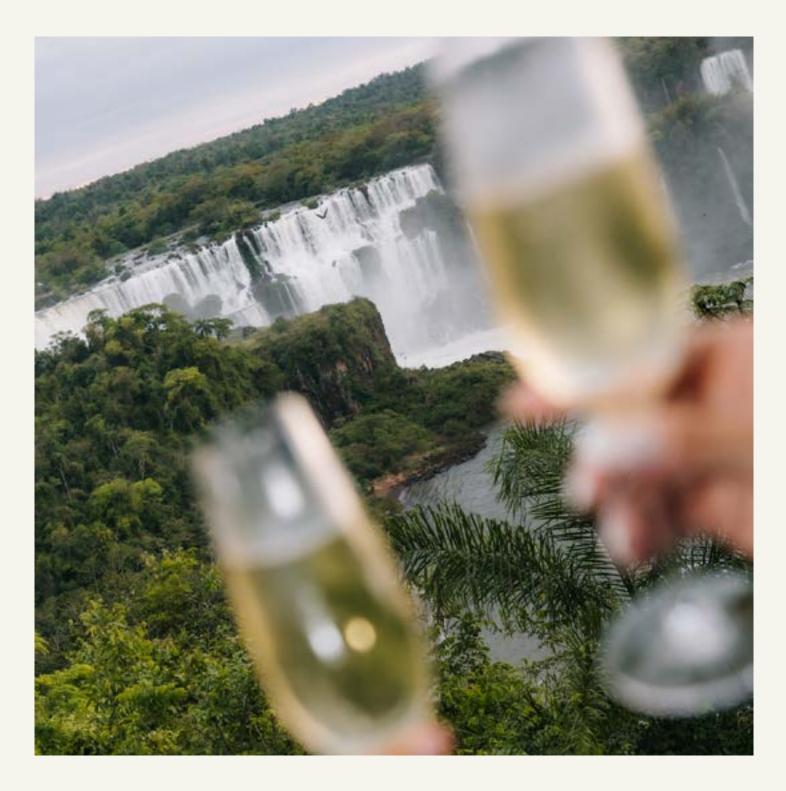

### GASTRONOMY & DRINKS COCKTAIL ON THE LAWN WITH A VIEW OF THE FALLS

DURATION: APPROX. 1H TIME: 6 PM TO 7 PM (SUMMER) AND 5 PM TO 6 PM (WINTER)

PRICES UPON REQUEST.

Choose your favorite spot on the lawn and get ready to witness one of the most beautiful sunsets in the world, where the pink hues of the sky reflect over the waters of the Iguaçu Falls — one of the Seven Natural Wonders of the World.

Raise a toast to this unique moment with a bottle of Moët & Chandon Champagne or a special sparkling wine, served alongside a refined selection of canapés. All of this takes place in an exclusive setting, where the grandeur of the falls unfolds in all its natural splendor.

PLEASE INFORM US IN ADVANCE OF ANY GLUTEN-FREE, LACTOSE-FREE, OR VEGAN DIETARY RESTRICTIONS. RESERVATION REQUIRED. SUBJECT TO AVAILABILITY AND WEATHER CONDITIONS.