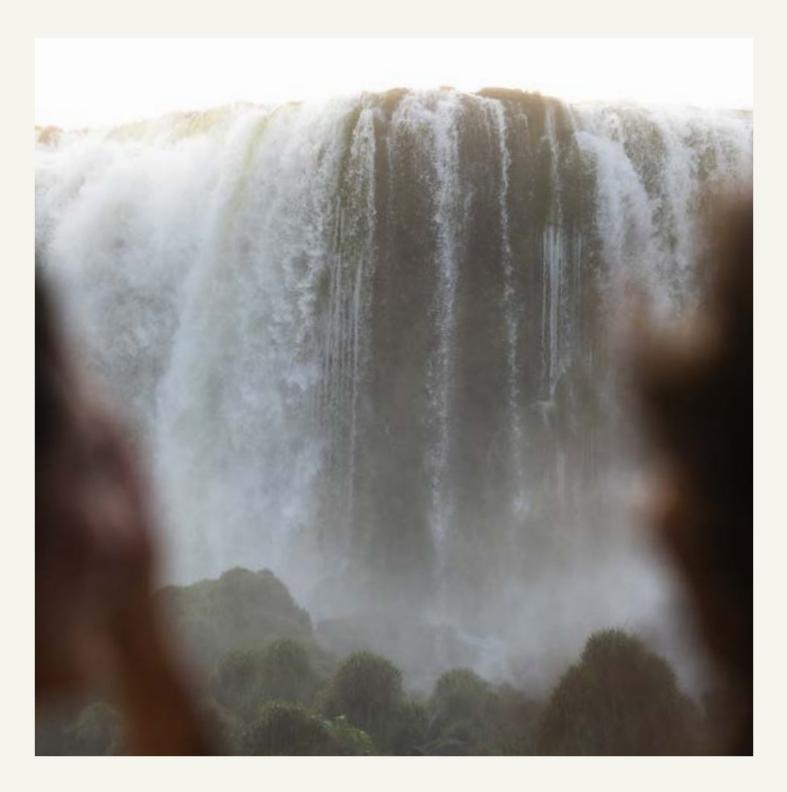

### ARGENTINIAN SIDE OF THE FALLS

DURATION: UP TO 8H, INCLUDING IMMIGRATION PROCEDURES RECOMMENDED DEPARTURE: 07:00 AM

PLEASE INQUIRE ABOUT PRICES.

Discover a different perspective of Iguassu Falls by exploring the Argentinian side, where a network of trails brings you closer to the cascading waters and breathtaking viewpoints. Your adventure begins at Sendero Verde, leading to Cataratas Station, where an eco-friendly train will take you to the park's most spectacular circuits: • Lower Circuit: Get up close to the falls. • Upper Circuit: Witness panoramic views from above.