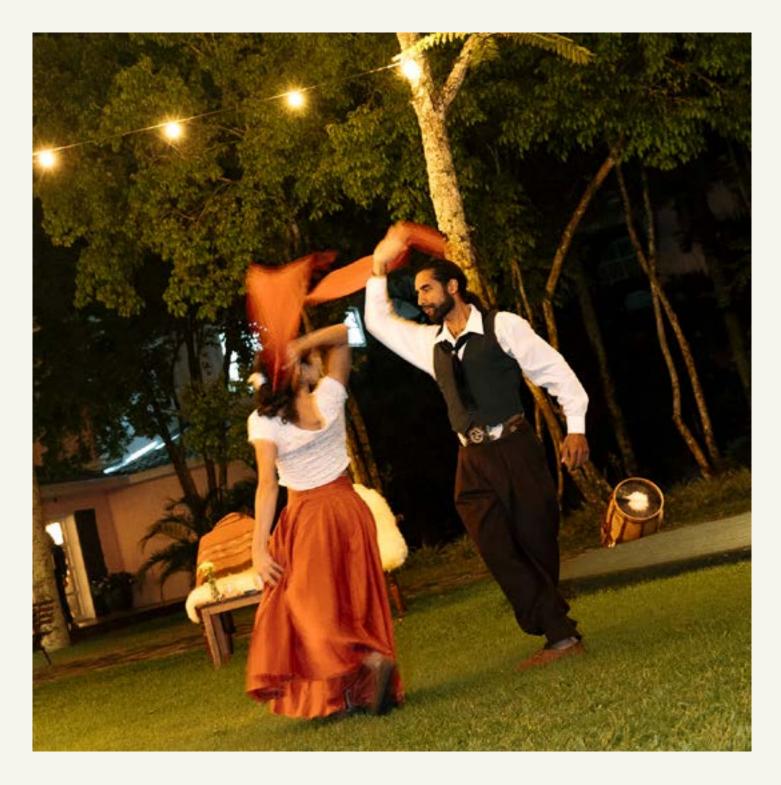

# A NIGHT AT THE BORDER

DURATION: FLEXIBLE TIME: FRIDAYS: 7:30 PM - 10:00 PM

LIVE MUSIC AND DANCE PERFORMANCE INCLUDED AT NO ADDITIONAL COST.

Embark on an inspiring journey where borders blur, cultures intertwine, and souls connect in a vibrant celebration of diversity. Enjoy an enchanting evening filled with music and dance from Brazil, Paraguay, and Argentina — reflecting the cultural essence of the tripleborder region.

To complete the experience, our à la carte menu offers a memorable selection of traditional dishes from all three countries, inviting you to explore and savor authentic flavors.

SUBJECT TO WEATHER CONDITIONS. FOR MORE INFORMATION, PLEASE CONTACT YOUR EXPERIENCE CURATOR.