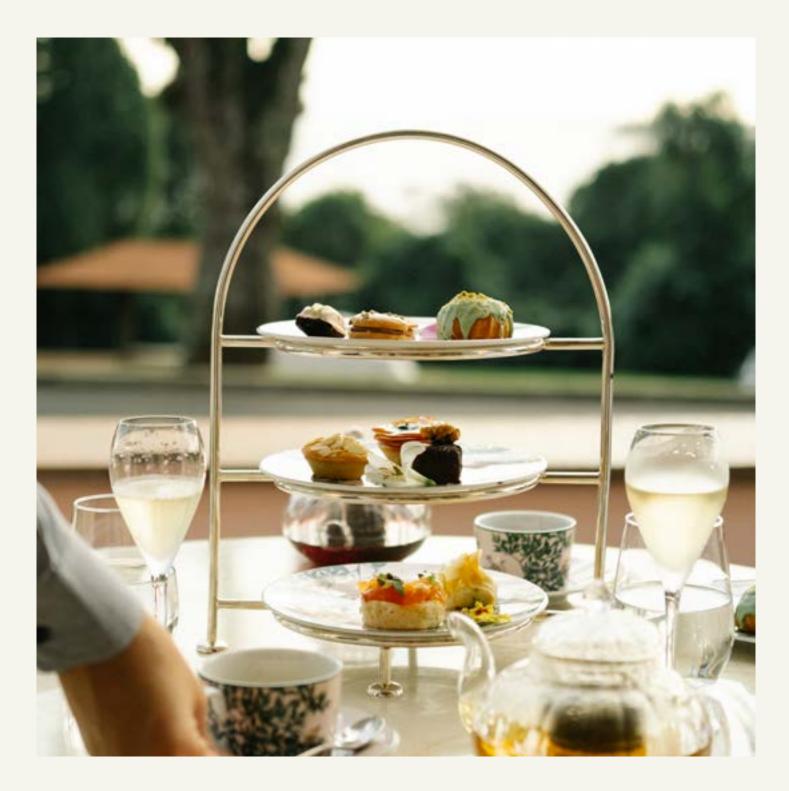

# WINTER AT THE FALLS AFTERNOON

TEA

DURATION: APPROX. 1H TIME: BETWEEN 2:00 PM AND 5:00 PM

PLEASE INQUIRE ABOUT PRICES.

Inspired by the timeless elegance of Hotel das Cataratas, our afternoon tea invites you to transform an ordinary day into an extraordinary experience.

Choose between the sophisticated Dom Pedro I Lounge or the picturesque terrace and savor a tempting selection of sandwiches, freshly baked breads, delicate cakes, and artisanal pastries, all prepared by our talented chef. Your refined spread is accompanied by our delicious premium teas and organic coffees alongside a bottle of sparkling wine per couple.