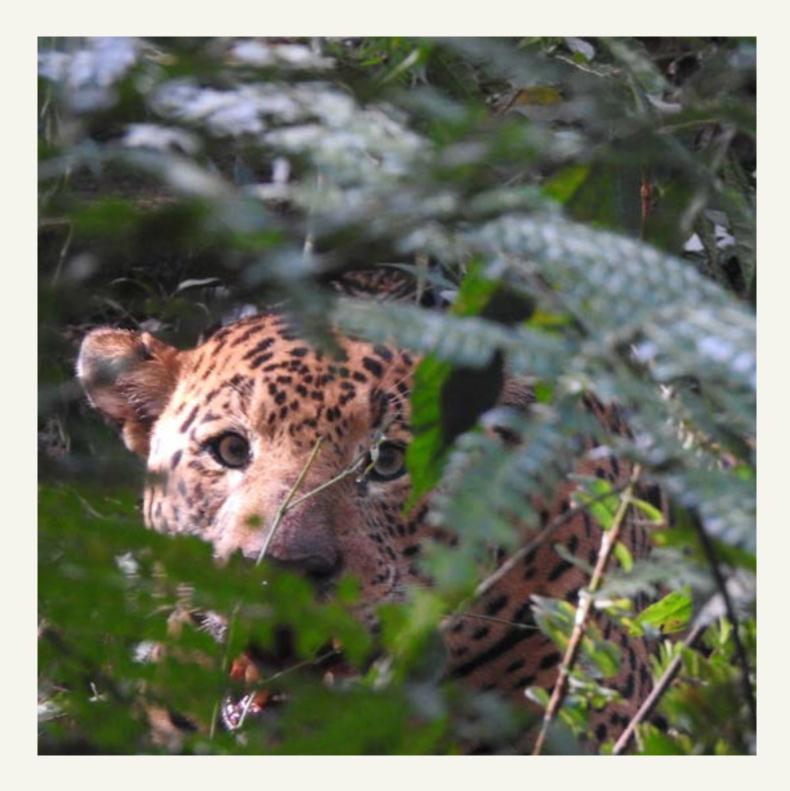

### SUSTAINABILITY & NATURE COFFEE AT THE JAGUAR'S DEN

DURATION: APPROX. 1H30 TIME: TAILORED TO YOUR WISHES Step into the heart of conservation at the Jaguar's Den, the headquarters of the Onças do Iguassu NGO, located inside Iguaçu National Park. Witness firsthand the remarkable work of a dedicated team committed to jaguar preservation, environmental protection, and community engagement.

Your journey will take you deep into the biodiversity of the Atlantic Forest, offering an authentic immersion into the vital efforts to protect this unique ecosystem. This is more than just a visit-it's an opportunity to be part of something bigger, supporting conservation while enjoying a meaningful and educational experience.

A DONATION IS REQUIRED AND SHOULD BE MADE DIRECTLY TO THE ONÇAS DO IGUAÇU PROJECT. FOR MORE INFORMATION AND AVAILABILITY, PLEASE CONSULT YOUR EXPERIENCE CURATOR.

BIRD PARK

DURATION: APPROX. 2H30 TIME: BETWEEN 08:30 AM AND 4:30 PM