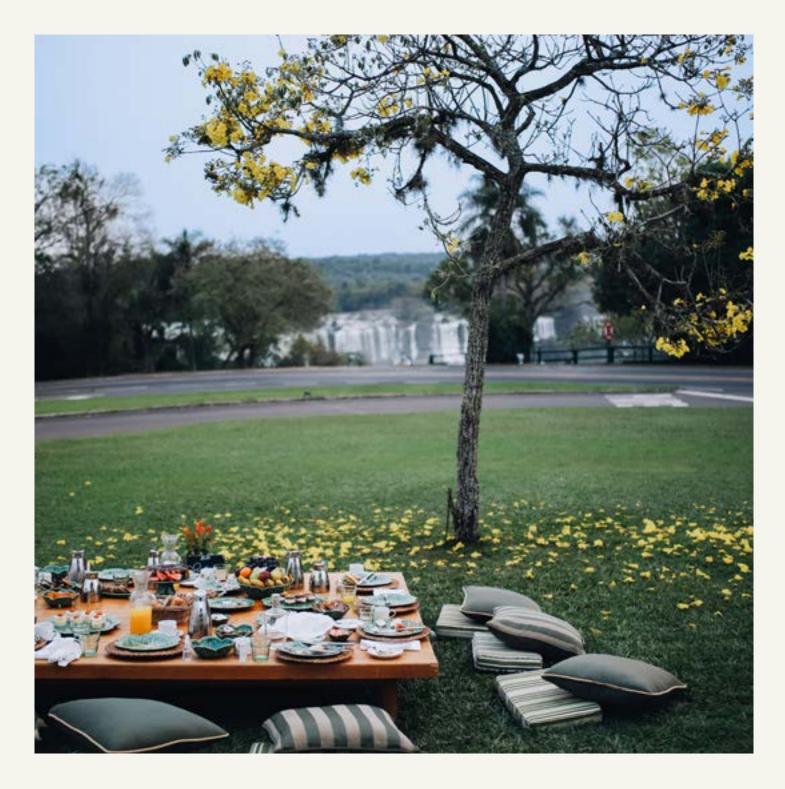

PLEASE BOOK THIS EXPERIENCE IN ADVANCE WITH YOUR EXPERIENCE CURATOR. SUBJECT TO AVAILABILITY AND WEATHER CONDITIONS.

FAMILY PICNIC

DURATION: APPROX. 1H TIME: SUMMER: 5:00 PM - 6:00 PM WINTER: 4:00 PM - 5:00 PM

PRICES UPON REQUEST.

As the afternoon draws to a close, choose your perfect setting — a privileged lawn overlooking the thundering Falls or a charming refuge nestled among lush gardens blooming with orchids.

Linger over a relaxed spread designed to appeal to all ages and palates. Tuck into fresh fruits, artisan bread, homemade cakes, mini sandwiches, cookies, and our signature carrot cake with "brigadeiro" frosting. Slake your thirst with grape or orange juice and still water.