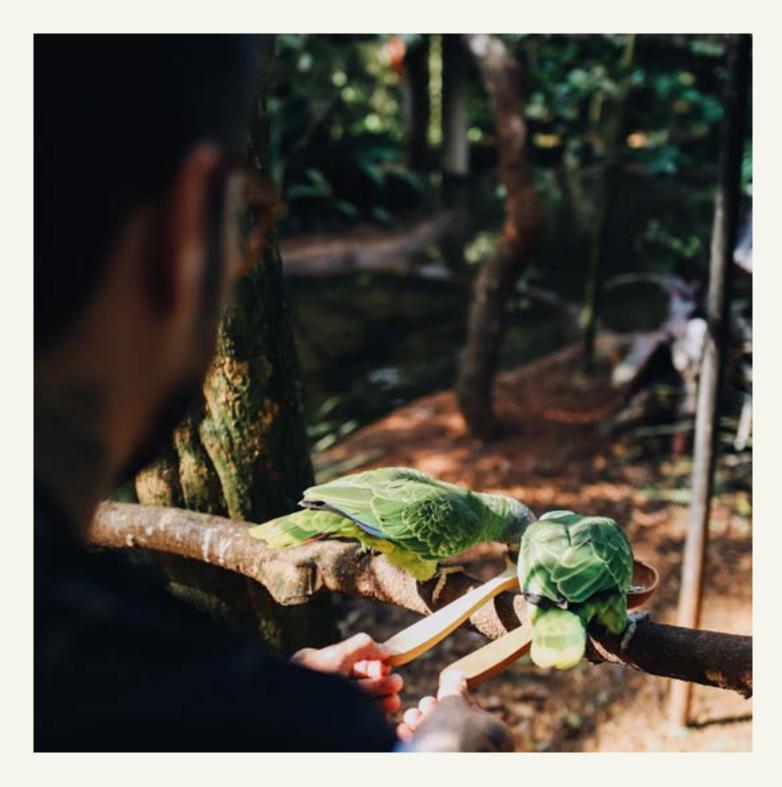

### CONECTA EXPERIENCE

DURATION: APPROX. 3H TIME: 08:30 AM OR 1:30 PM

PLEASE INQUIRE ABOUT PRICES.

The Parque das Aves Conecta experience takes you beyond observation - it invites you to connect deeply with the Atlantic Forest and its avian inhabitants.

Hand-feed toucans, learn about the fascinating world of lesser-known regional birds, and witness the breathtaking moment when nearly 300 rescued parakeets take flight. Top off your visit with a tasting of Non-Conventional Edible Plants (PANCs), a flavorful journey into the region's sustainable gastronomy.

This experience is designed to awaken a profound sense of connection between you, the birds, and the forest itself.

PLEASE BOOK IN ADVANCE WITH YOUR EXPERIENCE CURATOR. SUBJECT TO AVAILABILITY AND WEATHER CONDITIONS.