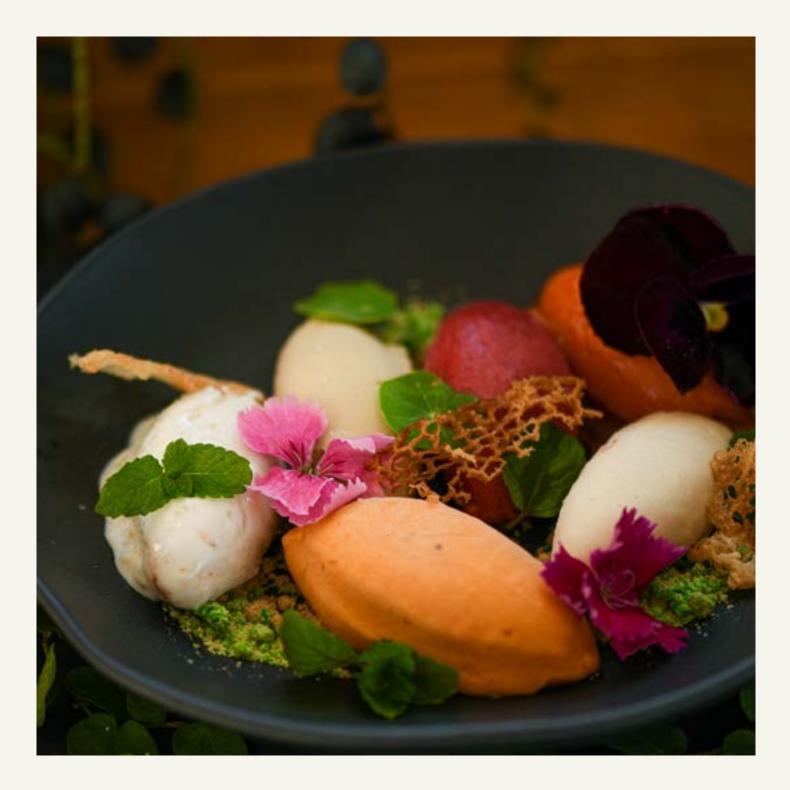

FLAVORS OF IGUASSU

DURATION: APPROX. 1H TIME: FLEXIBLE

PRICES UPON REQUEST.

The Atlantic Forest, home to one of the Seven Natural Wonders of the World, is among the most biodiverse ecosystems on the planet. Its abundance of flavors, colors, and nutrients is intimately tied to its native fruits, many of which are rare and endangered.

With a commitment to preservation, Hotel das Cataratas, in partnership with Oficina do Sorvete, invites you to savor the forest's essence through the Flavors of Iguassu.

Indulge in a series of artisanal ice creams made from seasonal fruits sourced directly from the Atlantic Forest, each carefully selected to reflect the richness and diversity of this incredible region. By enjoying these delicacies, you are also contributing to the conservation of endangered species.