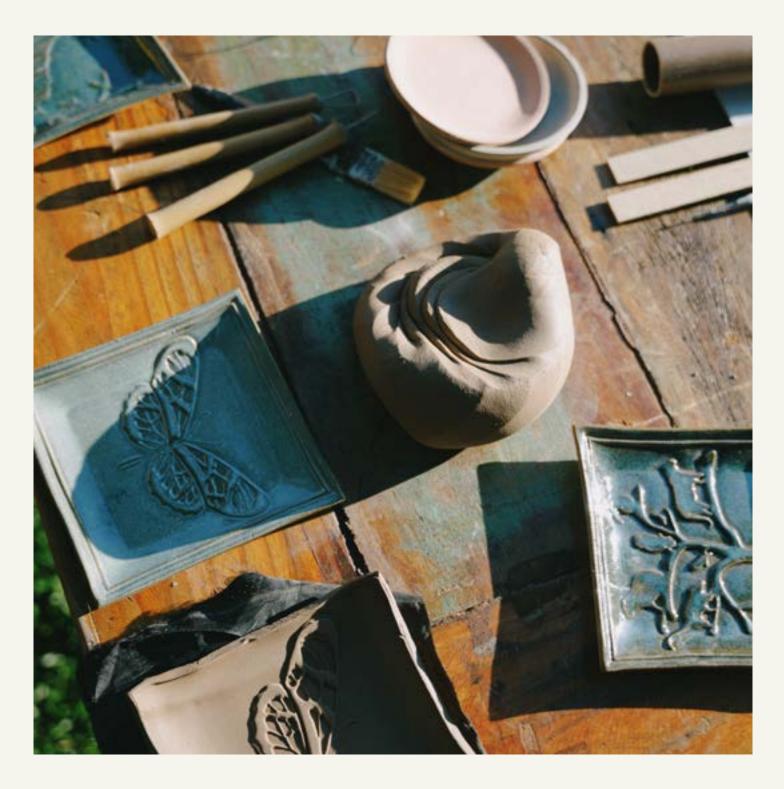

# CERAMICS WITH MARIA

DURATION: APPROX. 2H30 TIME: FLEXIBLE, ACCORDING TO YOUR PREFERENCE

PRICES UPON REQUEST.

Unleash your creativity in a hands-on ceramics workshop guided by the renowned artist Maria Cheung.

With pieces displayed in prestigious galleries worldwide, Maria's work is celebrated for its fusion of traditional techniques with contemporary artistry. This intimate workshop offers a unique opportunity to explore the transformative power of clay under her expert guidance.