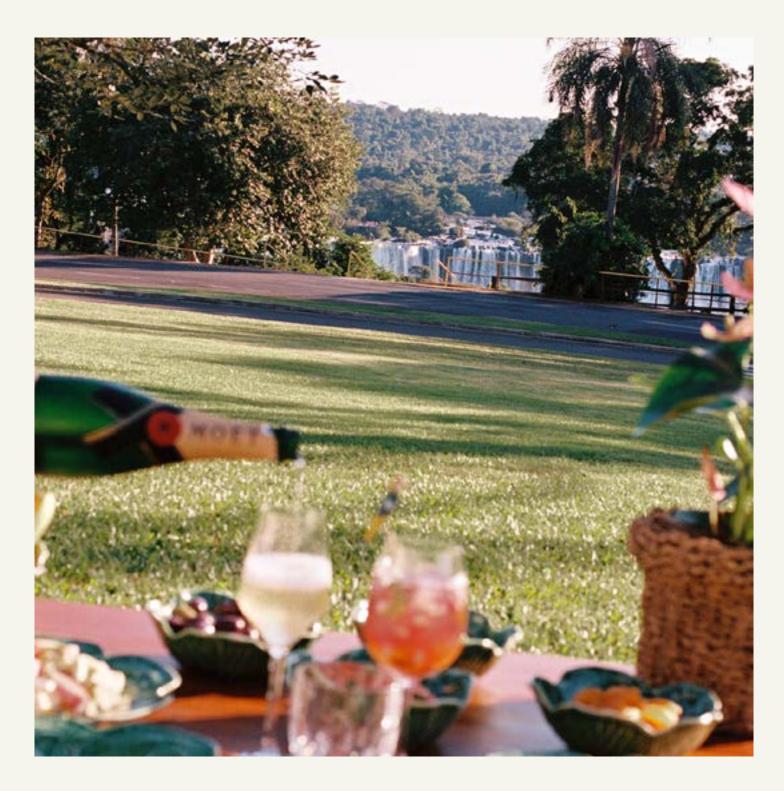

### GASTRONOMY & DRINKS COCKTAIL ON THE LAWN WITH A VIEW OF THE FALLS

DURATION: APPROX. 1H TIME: 6 PM TO 7 PM (SUMMER) AND 5 PM TO 6 PM (WINTER)

PRICES UPON REQUEST.

Choose your favorite spot on the lawn and get ready to witness one of the most beautiful sunsets in the world, where the pink hues of the sky reflect over the waters of the Iguaçu Falls — one of the Seven Natural Wonders of the World.

Raise a toast to this unique moment with a bottle of Moët & Chandon Champagne or a special sparkling wine, served alongside a refined selection of canapés. All of this takes place in an exclusive setting, where the grandeur of the falls unfolds in all its natural splendor.

PLEASE INFORM US IN ADVANCE OF ANY GLUTEN-FREE, LACTOSE-FREE, OR VEGAN DIETARY RESTRICTIONS. RESERVATION REQUIRED. SUBJECT TO AVAILABILITY AND WEATHER CONDITIONS.