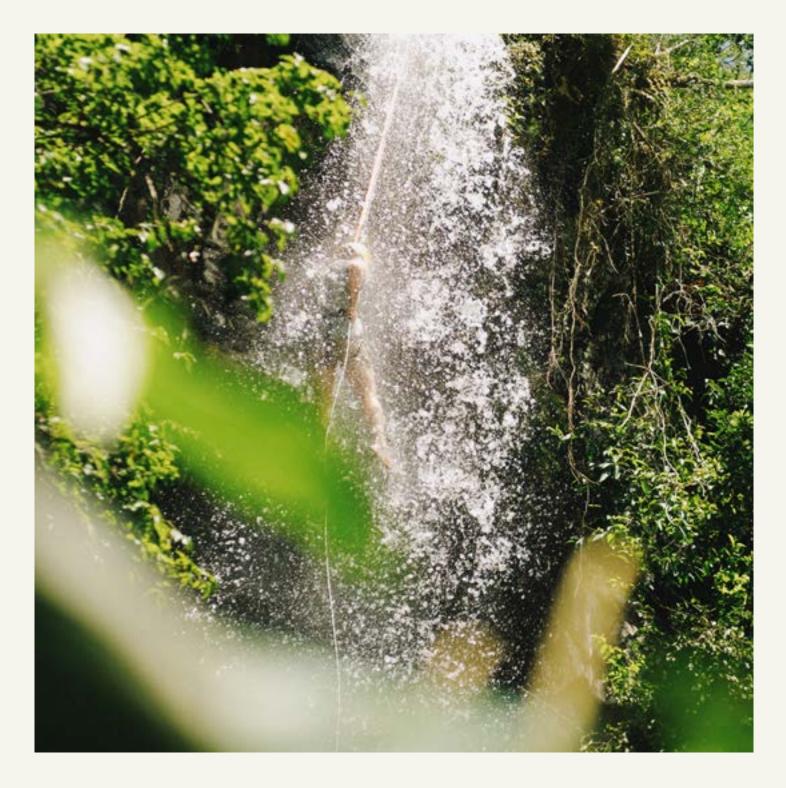

### ADVENTURE & NATURE CANYONING

DURATION: APPROX. 2H30 TIME: BETWEEN 9:30 AM AND 3:30 PM

PRICES UPON REQUEST.

Venture into the heart of the rainforest on an electric jeep, immersing yourself in its untamed beauty. Then, take on the thrill of a 20-meter (65-foot) rappel descent down the breathtaking Salto Macuco waterfall. This unique experience blends adrenaline with the serene majesty of nature.

ONLY FOR PARTICIPANTS AGED 14 AND OLDER. ADVANCE RESERVATION RECOMMENDED. SUBJECT TO AVAILABILITY AND WEATHER CONDITIONS.