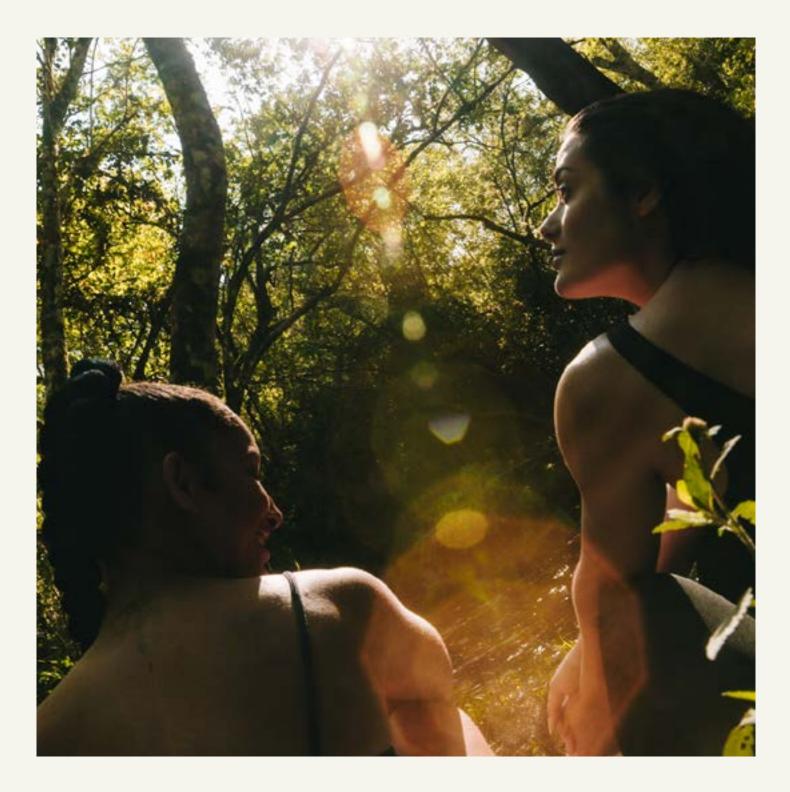

### wellness FOREST BATHING

DURATION: APPROX. 2H30 TIME: BETWEEN 07:00 AM AND 4:00 PM

PRICES UPON REQUEST.

Plunge into the vibrant energy of the rainforest with a mindful and immersive journey through the jungle.

Inspired by the Japanese practice of Shinrin-yoku, this experience engages all five senses, promoting deep relaxation and inner balance. Stroll through the lush landscapes, absorb the vitality of the towering trees, and breathe in the oxygen-rich air. Conclude with a tranquil moment at the São João River, where the soothing waters complete your rejuvenation.