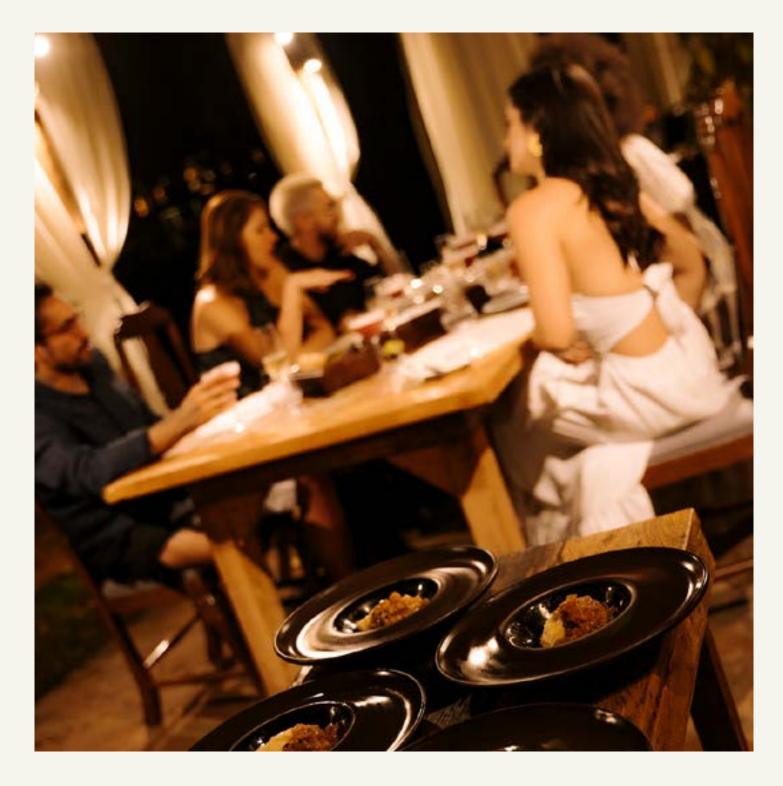

### GASTRONOMY & DRINKS Y EXPERIENCE

DURATION: APPROX. 3H TIME: BETWEEN 7:00 PM AND 9:30 PM (15-MIN LEEWAY)

TASTING MENU EXPERYENCIA

PRICES UPON REQUEST.

Indulge in the artistry of Brazilian cuisine at our contemporary fine-dining restaurant, where the essence of the Iguassu waters flows through every dish. Crafted by award- winning chef Luiz Filipe Souza, the menu showcases authentic ingredients and regional techniques, transforming them into sophisticated culinary masterpieces. Begin your evening with an exclusive cocktail at the bar before embarking on a gastronomic adventure. Savor the minimalist shrimp moqueca with crispy rice or the delicate mollet egg with tucupi and manioc foam-both exquisite tributes to Brazil's diverse culinary heritage. Enhance your experience with a curated wine pairing, featuring premium Brazilian labels and select international vintages.