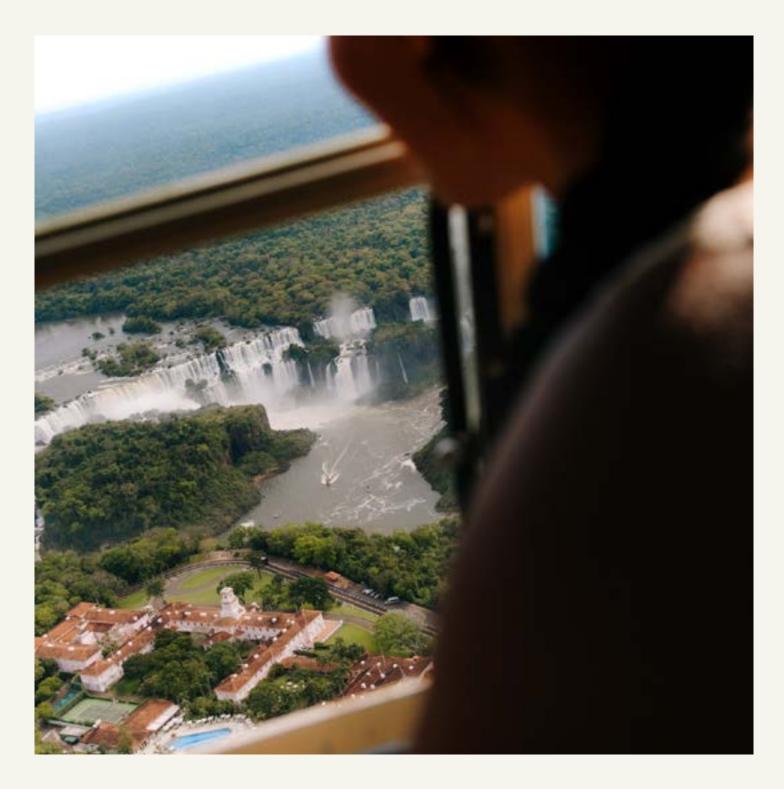

ONLY FOR PARTICIPANTS AGED 14 AND OLDER. ADVANCE RESERVATION RECOMMENDED. SUBJECT TO AVAILABILITY AND WEATHER CONDITIONS.

adventure & nature HELICOPTER FLIGHT

DURATION: 10-MIN OR 35-MIN FLIGHTS TIME: BETWEEN 9:00 AM AND 4:00 PM

PRICES UPON REQUEST.

Enjoy a bird's-eye view of Iguassu Falls to appreciate their full majesty. This panoramic flight offers unparalleled vistas of the cascading waterfalls, the winding Iguassu River, and the lush expanse of the rainforest.

Opt for the extended flight to soar over the iconic Three Borders Landmark, the colossal Itaipu Dam-one of the world's largest hydroelectric plants-and the vibrant city of Foz do Iguaçu.

SUBJECT TO WEATHER CONDITIONS. NO ADVANCE TIME RESERVATIONS AVAILABLE. PLEASE CONSULT YOUR EXPERIENCE CURATOR FOR DETAILS.