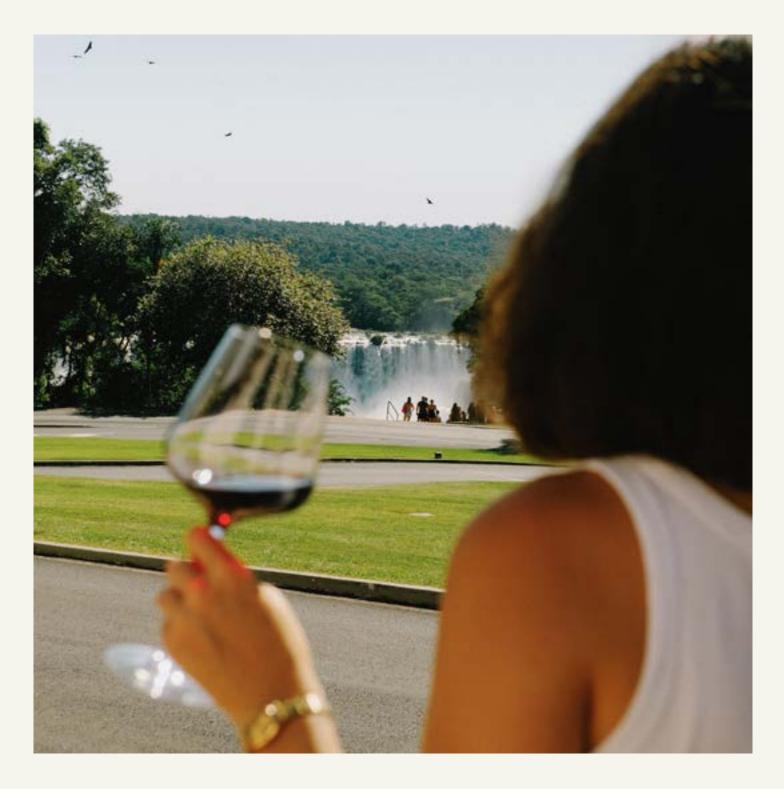

BRAZIL IN WINES

DURATION: APPROX. 1H TIME: FRIDAYS AT 4:30 PM

COMPLIMENTARY FOR ALL GUESTS.

Brazil has gained international recognition in the world of wine, and this experience showcases four carefully selected wines from iconic regions: Paraná, São Paulo, Santa Catarina, and Rio Grande do Sul.

Each label reveals the uniqueness of its terroir and the passion of its producers — from the softness and freshness of Paraná wines to the warm-climate influence in São Paulo, the delicate balance of Santa Catarina, and the structure and aging potential of Rio Grande do Sul's renowned vineyards.