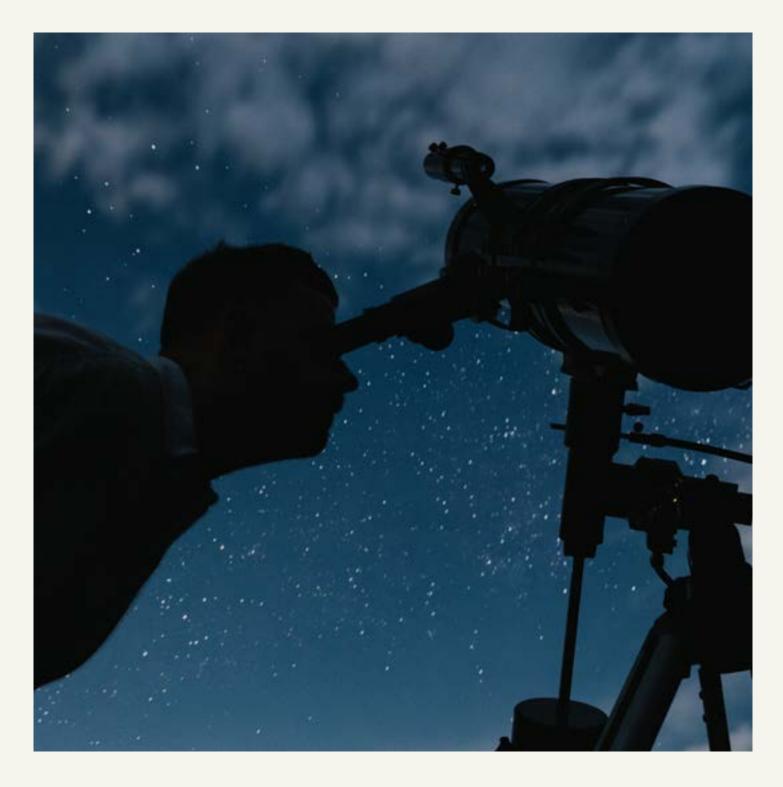

ADVANCE RESERVATION REQUIRED THROUGH YOUR EXPERIENCE CURATOR. SUBJECT TO AVAILABILITY AND WEATHER CONDITIONS.

NIGHT AT THE FALLS

CATARATAS SKY

DURATION: APPROX. 1H30 TIME: IMMEDIATELY AFTER SUNSET

PRICES UPON REQUEST.

A celestial adventure awaits as you gaze upon the dazzling night sky above Iguassu National Park.

With minimal light pollution, the park offers an extraordinary vantage point to explore constellations, planets, and cosmic wonders. Led by expert guides, this stargazing experience connects you with the vast universe, offering moments of awe and inspiration beneath the twinkling canopy of the Milky Way.

ADVANCE RESERVATION REQUIRED THROUGH YOUR EXPERIENCE CURATOR. SUBJECT TO AVAILABILITY AND WEATHER CONDITIONS.